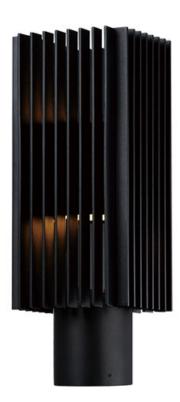

#### PRODUCT DESCRIPTION

Sharp rectilinear metal lines surround a squared LED housing that shines both upwards and downwards, creating an intriguing pattern of light. This collection offers a full range of products that suits exterior and interiors without bounds. Available in a variety of sconce sizes, as well as an additional pendant and post mount option, the design is completed in a matte Black finish that complements most settings.Â

#### **MEASUREMENTS**

DIMENSION : 5.5" W x 15" H x 5.5" Ext CANOPY : 3.5" W x 3.5" H x 3.5" L

HANGING WEIGHT : 6.16 lb

**LAMPING** 

INPUT VOLTAGE : 120V

LUMENS : 540 Rated (300 Del.)

BULB : 2 x 6W LED PCB Integrated , 12W Total