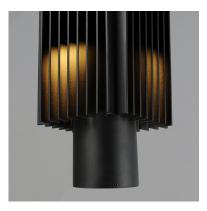

#### PRODUCT DESCRIPTION

Sharp rectilinear metal lines surround a squared LED housing that shines both upwards and downwards, creating an intriguing pattern of light. This collection offers a full range of products that suits exterior and interiors without bounds. Available in a variety of sconce sizes, as well as an additional pendant and post mount option, the design is completed in a matte Black finish that complements most settings.Â

#### **MEASUREMENTS**

DIMENSION : 5.5" W x 15" H x 5.5" Ext CANOPY : 3.5" W x 3.5" H x 3.5" L

HANGING WEIGHT : 6.16 lb

**LAMPING** 

INPUT VOLTAGE : 120V

LUMENS : 540 Rated (300 Del.)

BULB : 2 x 6W LED PCB Integrated , 12W Total

**BULB INCLUDED** : (Integrated)

DIMMABLE : Y CRI : 90 CRI COLOR\_TEMP : 3000K