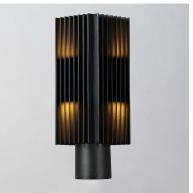

#### PRODUCT DESCRIPTION

Sharp rectilinear metal lines surround a squared LED housing that shines both upwards and downwards, creating an intriguing pattern of light. This collection offers a full range of products that suits exterior and interiors without bounds. Available in a variety of sconce sizes, as well as an additional pendant and post mount option, the design is completed in a matte Black finish that complements most settings.Â

#### **MEASUREMENTS**

DIMENSION : 5.5" W x 15" H x 5.5" Ext CANOPY : 3.5" W x 3.5" H x 3.5" L

HANGING WEIGHT : 6.16 lb

**LAMPING** 

INPUT VOLTAGE : 120V

LUMENS : 540 Rated (300 Del.)

BULB : 2 x 6W LED PCB Integrated , 12W Total