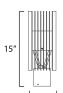

#### **MEASUREMENTS**

DIMENSION : 5.5" W x 15" H x 5.5" Ext CANOPY : 3.5" W x 3.5" H x 3.5" L

HANGING WEIGHT : 6.16 lb

**LAMPING** 

INPUT VOLTAGE : 120V

LUMENS : 540 Rated (300 Del.)

BULB : 2 x 6W LED PCB Integrated , 12W Total